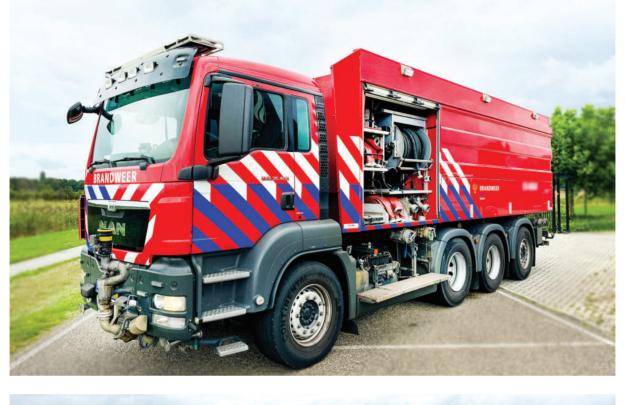

## **FOR SALE:** FOAM EXTINGUISHING VEHICLE

MAN TGS 35,400 8X4-4 EURO 5 WITH AD-BLUE

WWW.BMT-FIREANDRESCUE.COM

## FOR SALE: FOAM EXTINGUISHING VEHICLE

MAN TGS 35,400 8X4-4 EURO 5 WITH AD-BLUE

| TECHNICAL DATA              |                                                                      |
|-----------------------------|----------------------------------------------------------------------|
| BRAND MANUFACTURER          | Dutch Rescue Vehicles                                                |
| MAKE AND TYPE OF CHASSIS    | MAN TGS 35,400 8×4-4 Euro 5 with Ad-Blue                             |
| YEAR OF CONSTRUCTION        | 2013                                                                 |
| WATERTANK                   | 15.000 ltr.                                                          |
| FOAM TANK                   | IBC 1.000 ltr.                                                       |
| PUMP                        | Jöhstadt NP-4000S                                                    |
| FOAM SYSTEEM                | CTD Salamander with diesel engine                                    |
| BUMPER MONITOR              | Elkhart-Brass Sidewinder EXM 7100                                    |
| BUMPER MONITOR NOZZLE       | Elkhart Master Stream 6000-200E24 57-757 ltr./min.                   |
| ROOFTOP MONITOR             | Elkhart-Brass Sidewinder EXM 7100 (on an extendable telescopic tube) |
| ROOF MONITOR NOZZLE         | Elkhart Master Stream 6000-700E24 950-2.650 ltr./min.                |
| REEL                        | Left and right 40 mtr.                                               |
| KM READING AS OF 03-09-2024 | 59.715 km                                                            |
| PTO HOURS AS AT 03-09-2024  | 321 uur                                                              |