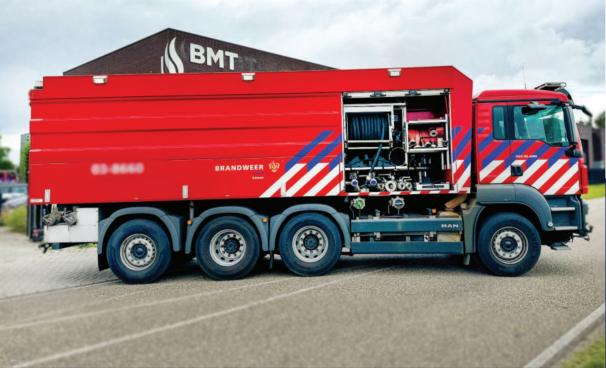

## **FOR SALE:** FOAM EXTINGUISHING VEHICLE

MAN TGS 35,400 8X4-4 EURO 5 WITH AD-BLUE

WWW.BMT-FIREANDRESCUE.COM

## FOR SALE: FOAM EXTINGUISHING VEHICLE

MAN TGS 35,400 8X4-4 EURO 5 WITH AD-BLUE

| TECHNICAL DATA              |                                                                      |
|-----------------------------|----------------------------------------------------------------------|
| BRAND MANUFACTURER          | Dutch Rescue Vehicles                                                |
| MAKE AND TYPE OF CHASSIS    | MAN TGS 35,400 8×4-4 Euro 5 with Ad-Blue                             |
| YEAR OF CONSTRUCTION        | 2013                                                                 |
| WATERTANK                   | 15.000 ltr.                                                          |
| FOAM TANK                   | IBC 1.000 ltr.                                                       |
| PUMP                        | Jöhstadt NP-4000S                                                    |
| FOAM SYSTEEM                | CTD Salamander with diesel engine                                    |
| BUMPER MONITOR              | Elkhart-Brass Sidewinder EXM 7100                                    |
| BUMPER MONITOR NOZZLE       | Elkhart Master Stream 6000-200E24 57-757 ltr./min.                   |
| ROOFTOP MONITOR             | Elkhart-Brass Sidewinder EXM 7100 (on an extendable telescopic tube) |
| ROOF MONITOR NOZZLE         | Elkhart Master Stream 6000-700E24 950-2.650 ltr./min.                |
| REEL                        | Left and right 40 mtr.                                               |
| KM READING AS OF 03-09-2024 | 59.715 km                                                            |
| PTO HOURS AS AT 03-09-2024  | 321 uur                                                              |